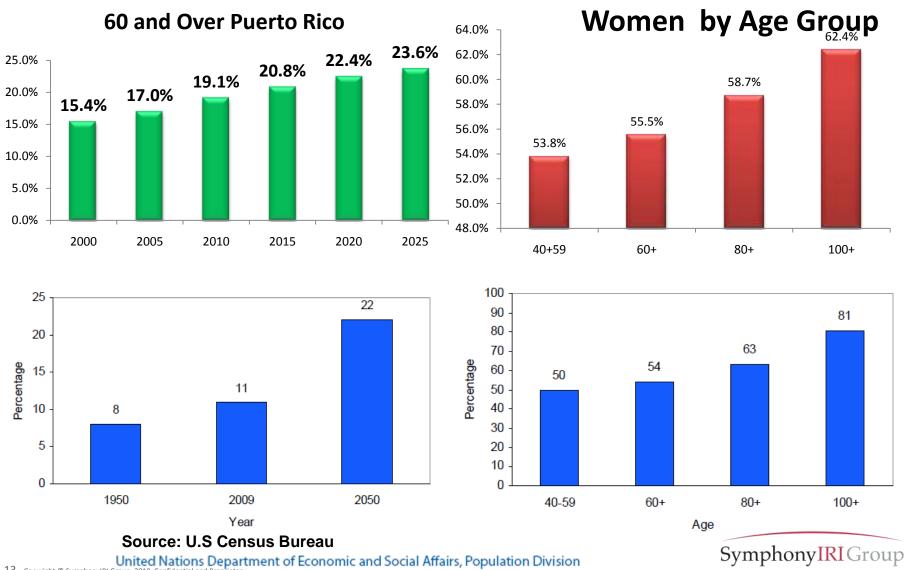

#### The World Ageing and so is .....

#### Puerto Rico however we are ageing faster