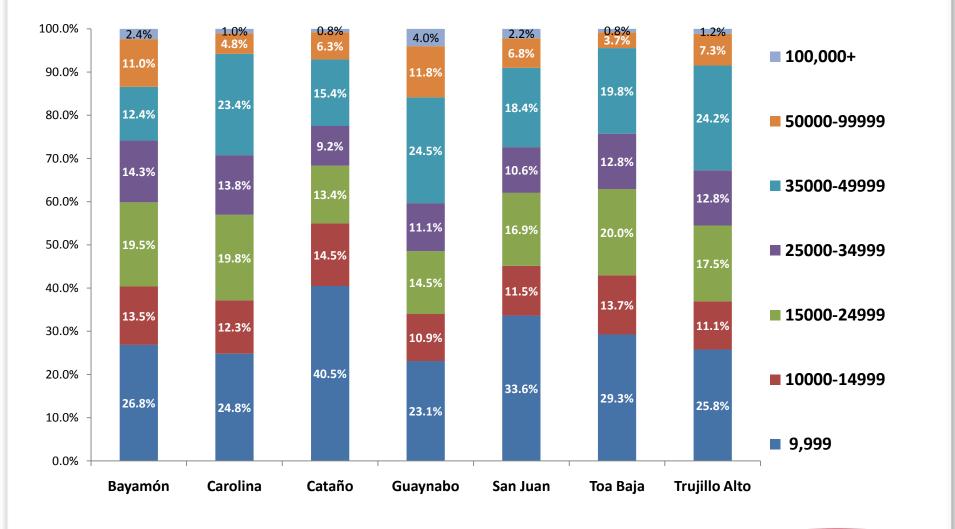

alth

#### Channels have proliferated...







#### Channels have proliferated...







- Grocery
- Drug
- Mass
- Super
- Dollar
- Club
- Convenience
- School
- Out-of-home
- On-line
- On-premise
- Vending

Symphony IRI Group

#### Channels have proliferated...









- Grocery
- Drug
- Mass
- Super centers
- Dollar
- Club
- Convenience
- Work place
- Out-of-home
- On-line
- On-premise
- Vending

### What do I do with this information ?

- Who is your consumer ?
- Where are they located ?
- How often are they Shopping ?
- What are they buying?
- How much do they spend with each shopping trip?

# How much disposable income do they have?

### Puerto Rico – Workforce by Age Group



### Population by Gender Women de dominate gender in Puerto Rico



# Income distribution by Municipality



# Puerto Rico Population by municipality



### Population By Country -2050



Symphony IRI Group

### Consumers are more informed, more and online



92% of respondents said they had more confidence in **information they seek out online** than anything coming from a salesclerk or other source

### **New Consumer**





- A health conscience women
- Who's Going to what to stay healthy and looking younger

- Working women high position with high income.
- Small family one child maybe



# Any Questions

Thanks for listening

Edwin Aquino Symphony IRI Group Inc 1750 Ave. Fernandez Juncos 2nd Floor Rainbow Building Santurec PR, 00909 787-728-9699 ext 234