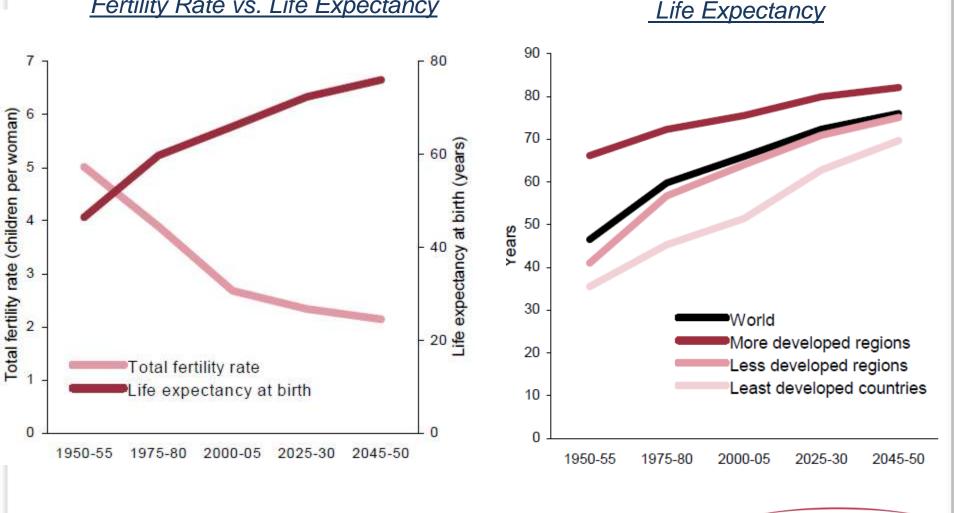

### World Population Ageing Report

Fertility Rate vs. Life Expectancy

6 Copyright © SymphonyIRI Group, 2010. Confidential and Proprietary