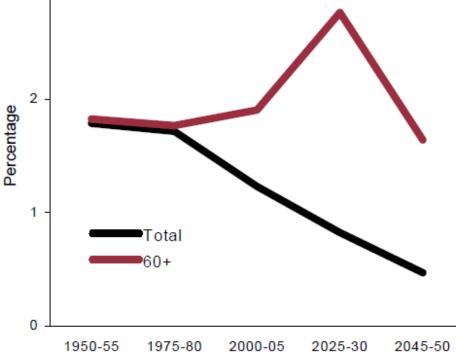

### World Population Ageing Report

"The older population is growing faster than the total population in practically all regions of the world—and the difference in growth rates is increasing"

Symphony IRI Group