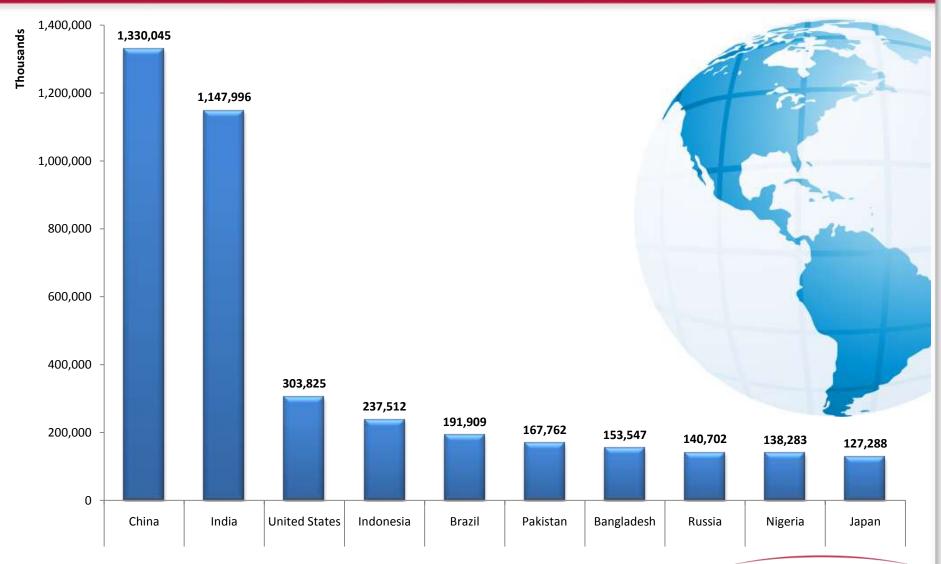

## **Top 10 Countries Population Count**

Source: U.S Census Bureau International Census Database