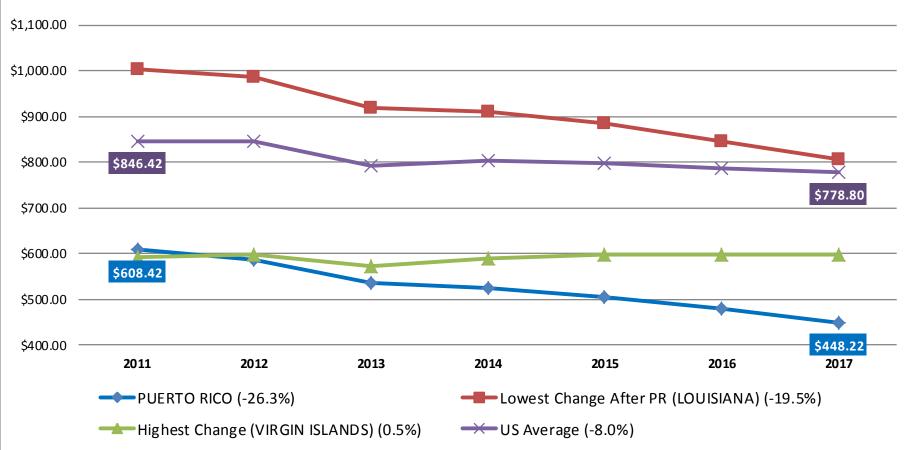

## Puerto Rico ACA *Standardized* PMPM Payment Rate vs. States with Lowest & Highest Percent Change & US Average