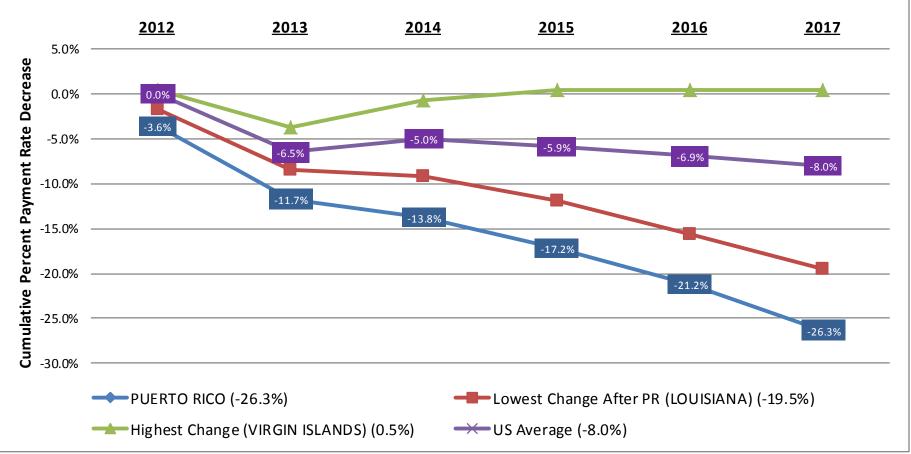

#### Puerto Rico Cumulative ACA Payment Rate Decrease vs. States with Lowest & Highest Percent Change & US Average