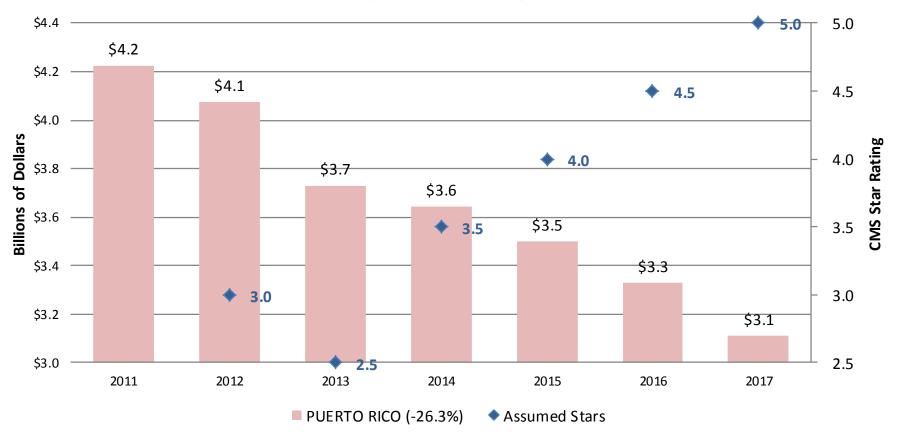

### Puerto Rico Aggregate Risk Adjusted CMS Payment Rates and Assumed Average Star Rating

(Dollars in Billions)