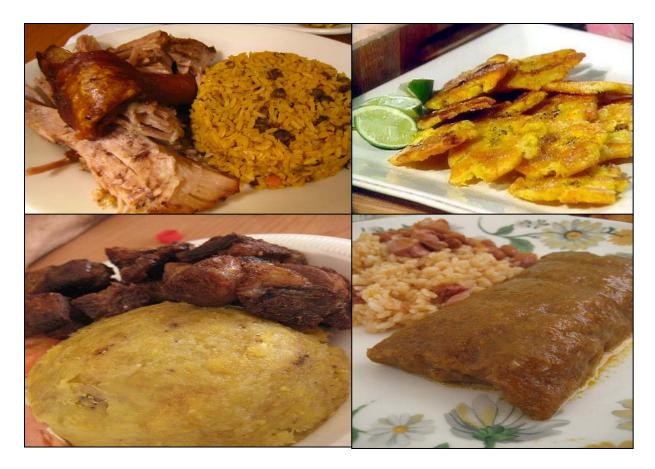

### How Many People in Puerto Rico Eat Japanese Food?

# How Many People in Japan Eat Puerto Rican Food?

#### What's the Difference?

#### Japan Puerto Rico

# What's the Difference?

- Understanding the Culture
- Creating a Perception
- Knowing the Local Market