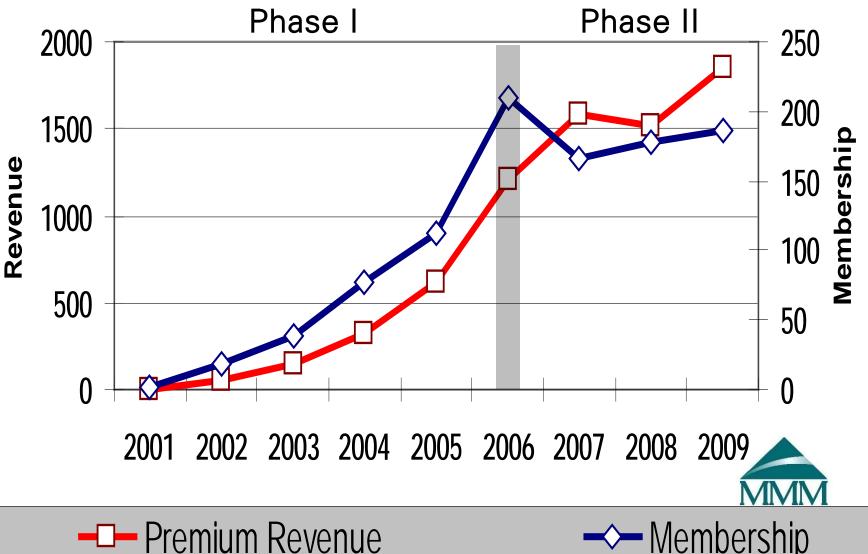

to Rico



# MMM's Strategy for Success

#### Phase I

- Rapid Enrollment Growth
- Creating a Brand
- The Customer is the Member
- Phase II
  - Building an Operational Infrastructure
  - Creating a Culture
  - The Customer is the Physician



Successful Healthcare Ventures Include:

- Creating a Reproducible Financial Model
- Identifying the Right Market and Culture
- Understanding Local Healthcare Economics
- Flexible, yet Disciplined



# Phase II – Management Service Organization (MSO) Model

- Create Small Medical Communities
  - Hospitals
  - Providers
  - Members
- Create Databases that Accurately Measure:
  - Quality
  - Performance
  - Customer Service
  - Physician Report Cards
- Create a Culture of Confidence, Integrity & Consistency



# MMM Revenue & Membership (in Thousands)



### **MMM Financial Savings**

#### MLR = Medical Costs / Revenue



# Where is the Next Frontier?

- Healthcare Reform Opportunities
- Investigate Other Payor Revenue
- Create Similar Models in the United States
- Build New Economic Models
- Phase III ??







# PUERTO RICO CONFERENCE Entrepreneurship for Growth

March 24, 2010 | Conrad San Juan Condado Plaza | 7:30 a.m. - 5:00 p.m. • u erto Rico Chamber of Commerce