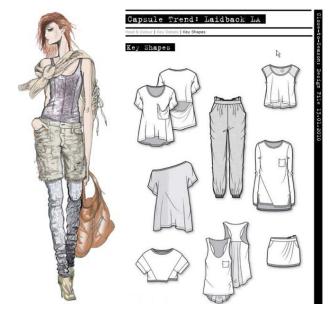

## 3M 2'TI

- Our target market are college girls who want to create their own style and individuality
- Youthful, optimistic and playful
- Market value products

Stylized drama • New, modern, sweet, romantic • Glamorous ladylike style • Keep it fresh and fabulous by adding modern touches such as prim polka dots to some Edwardian ensembles • Ruffles, Bows, Roseetes, Lace • Flowy dresses on handpainted fabrics layered with lace and flower patterns • Mix puffy skirts and sheer fabrics with a luxe tank top • Vintage look revisited • Key fabrics: Satin charmeuse, Mousseline, Taffeta • Nature-terra inspired palette mixed with an explosion of rich color • Textures, prints, colour and silhouettes are transported forward to create a beautiful story • Bejeweled super large appliqués • Hard and soft: romantic blouses with jeans or tailored pants